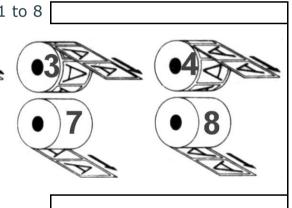

#### **Service**

Total quantity of labels to codify Numbers of series of labels Feel unfolding of the label

see diagram choosing the figure 1 to 8

Maximum Ø external in mm of the reels Internal Ø of the chuck paperboard of the reel