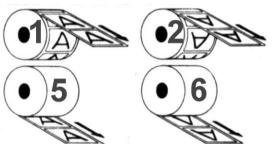

#### **Service**

Total quantity of labels to codify Numbers of series of labels Feel unfolding of the label

see diagram choosing the figure 1 to 8

Maximum Ø external in mm of the reels Internal Ø of the chuck paperboard of the reel